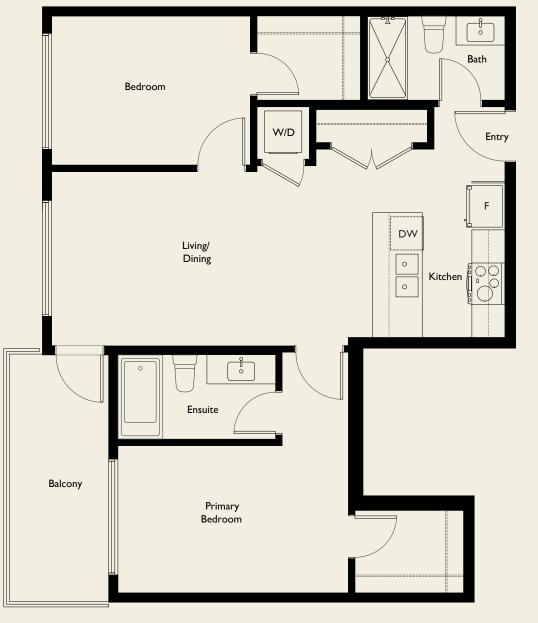

2 Bedroom 2 Bathroom Interior 840 sqft Exterior 89 sqft

Level 6 Level 5 Level 3