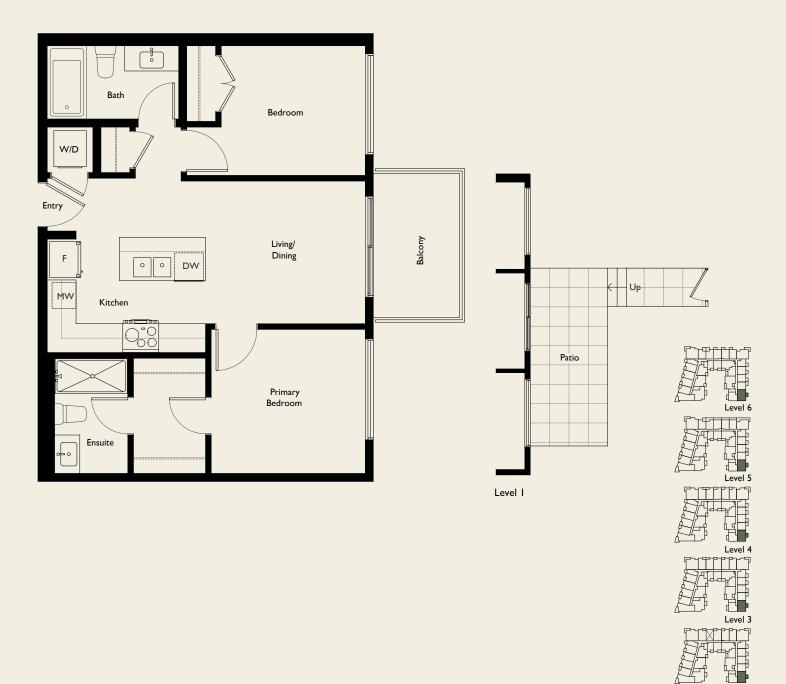

2 Bedroom 2 Bathroom Interior 709 sqft Exterior 60–148 sqft

Level 2

Ц

Level I

AN