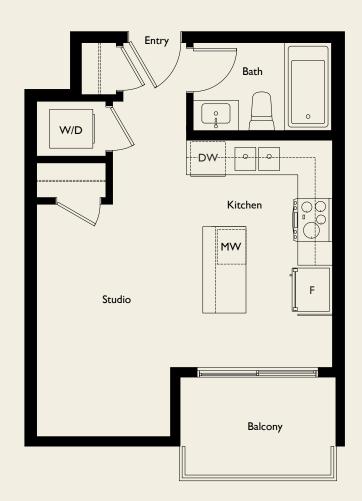

Studio I Bathroom Interior 398 sqft Exterior 54 sqft 



## FellowLiving.ca

TANGERINE DEVELOPMENTS BREAKSIDE

the developer reserves the right to make modifications and changes to the building design elevations, dimensions, specifications, features and prices, without prior tification. Decks, pation, stars, and windows may vary based on site conditions. All sizes and dimensions are approximate and based on architectural measurements. Reverse and/or mirror plans occur throughout he development. Please see disclosure for specific offering details once available. This is not offering for sale. E&O.E.