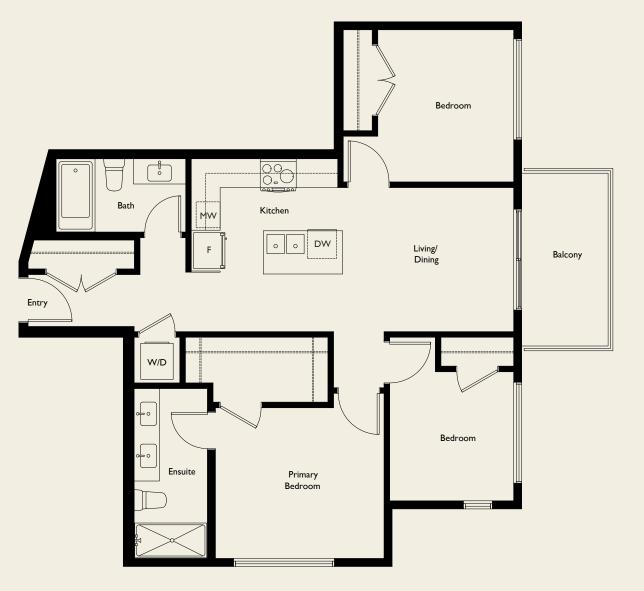

Level 6 Level 6 Level 5 Level 7 Level 3

A N

## FellowLiving.ca

TANGERINE DEVELOPMENTS BREAKSIDE REAL ESTATE SHOULD e developer reserves the right to make modifications and changes to the building design, elevations, dimensions, specifications, features and prices, without prior ification. Decks, patios, stairs, and windows may vary based on site conditions. All sizes and dimensions are approximate and based on architectural measurements. everse and/or mirror plans occur throughout he development. Please see disclosure for specific offering details once available. This is not offering for sale. E&O.E.